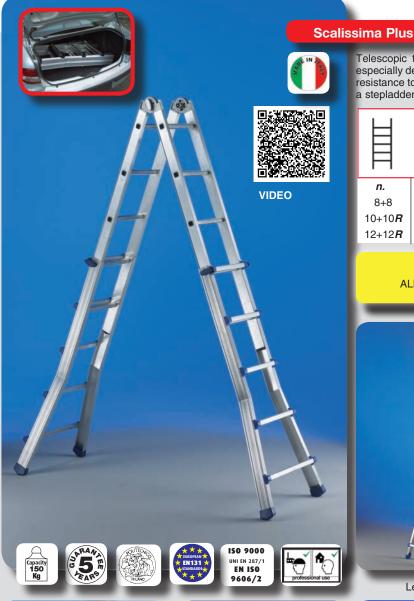

## TELESCOPIC RANGE S

Telescopic top quality ribbed aluminium 3-in-1 ladder with large base especially designed for heavy duty use. It has reinforced profiles for better resistance to meet European Standards up to 12 rungs. It can be used as a stepladder, lean-to wall ladder and on stairs.

## Quick positioning of the hinges allows:

- opening and closing as a stepladder without modifying hinge position
- blocking ladder when used as a stepladder modifying hinge
- opening/closing the ladder for use against walls by modifying hinge position