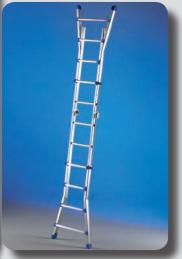

## TELESCOPIC RANGE S

Telescopic top quality ribbed aluminium 3-in-1 ladder with large base especially designed for heavy duty use. It has reinforced profiles for better resistance to meet European Standards up to 12 rungs. It can be used as a stepladder, lean-to wall ladder and on stairs.