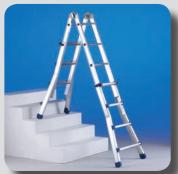

## TELESCOPIC RANGE S

Telescopic top quality ribbed aluminium 3-in-1 ladder with large base especially designed for heavy duty use. It has reinforced profiles for better resistance to meet European Standards up to 12 rungs. It can be used as a stepladder, lean-to wall ladder and on stairs.

covered in nylon

Steel safety blocking hooks

Aluminum lamellar hinge for the highest models - 10 years guarantee

Lean-to wall

Used on stairs

Stabilizer

Wheels kit

## Quick positioning of the hinges allows:

- opening and closing as a stepladder without modifying hinge position
- blocking ladder when used as a stepladder modifying hinge
- opening/closing the ladder for use against walls by modifying hinge position