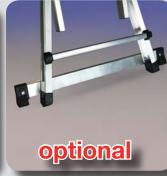

covered in nylon

Steel safety blocking hooks

Aluminum lamellar hinge for the highest models - 10 years guarantee

Lean-to wall

Used on stairs

Stabilizer

Wheels kit

## On request:

- Stabiliser (SALLARUS1 mm 1132)
- Foldable stabiliser

Note: Scalissima is not prepared for the assembling of the stabilizer. The customer can choose whether to prepare autonomously the ladder or have it prepared by Svelt