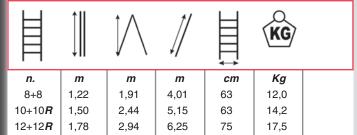

## REINFORCED PROFILES ALL MODELS ARE TESTED ACCORDING TO EN131

- Non-skid flanged rungs 27x27 mm
- Aluminium hinge knobs
- Steel safety blocking hooks covered in nylon
- Distance between rungs 28 cm
- Inner profile 63x27 mm
- Outer profile 70x31 mm
- Inner ramp width 36,5 cm
- · Non-skid reinforced rubber feet
- Thermo-shrinkable plastic package with showcard