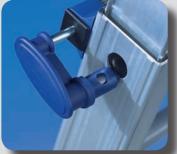

## REINFORCED PROFILES ALL MODELS ARE TESTED ACCORDING TO EN131

- Non-skid flanged rungs 27x27 mm
- Aluminium hinge knobs
- Steel safety blocking hooks covered in nylon
- Distance between rungs 28 cm
- Inner profile 63x27 mm
- Outer profile 70x31 mm
- Inner ramp width 36,5 cm
- · Non-skid reinforced rubber feet
- Thermo-shrinkable plastic package with showcard

covered in nylon

Steel safety blocking hooks

Aluminum lamellar hinge for the highest models - 10 years guarantee

Lean-to wall

Used on stairs

Stabilizer

Wheels kit