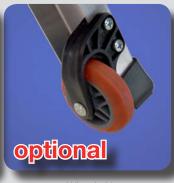

covered in nylon

Steel safety blocking hooks

Aluminum lamellar hinge for the highest models - 10 years guarantee

Lean-to wall

Used on stairs

Stabilizer

Wheels kit

- Wheels kit
- Safety 60 cm guardrail and platform kit
- · Safety 100 cm guardrail and platform kit